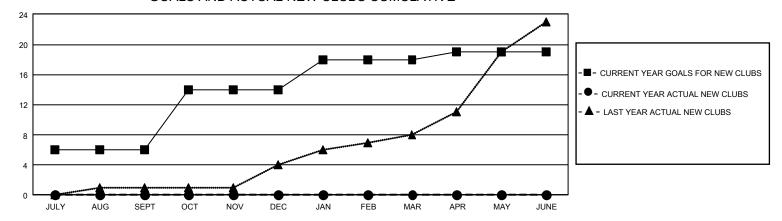

## GMT Constitutional Area 3, Group A

REPORT DOES NOT INCLUDE CLUBS IN UNDISTRICTED AREAS.

| Clubs                 |               |           |               | Members               |                         |                         |                                                    |
|-----------------------|---------------|-----------|---------------|-----------------------|-------------------------|-------------------------|----------------------------------------------------|
| RESULTS FOR 2022-2023 |               |           |               | RESULTS FOR 2022-2023 |                         |                         |                                                    |
| QUARTER               | NEW CLUB GOAL | NEW CLUBS | DROPPED CLUBS | QUARTER MEM           | IBER GROWTH NET<br>GOAL | MEMBER GROWTH<br>ACTUAL | DROPPED MEMBERS<br>ACTUAL (including<br>transfers) |
| JULY/AUG/SEPT         | 18            | 0         | 0             | JULY/AUG/SEPT         | 124                     | 127                     | 185                                                |
| OCT/NOV/DEC           | 24            | 0         | 0             | OCT/NOV/DEC           | 147                     | 0                       | 0                                                  |
| JAN/FEB/MAR           | 12            | 0         | 0             | JAN/FEB/MAR           | 132                     | 0                       | 0                                                  |
| APR/MAY/JUNE          | 3             | 0         | 0             | APR/MAY/JUNE          | 112                     | 0                       | 0                                                  |

## GOALS AND ACTUAL NEW CLUBS CUMULATIVE