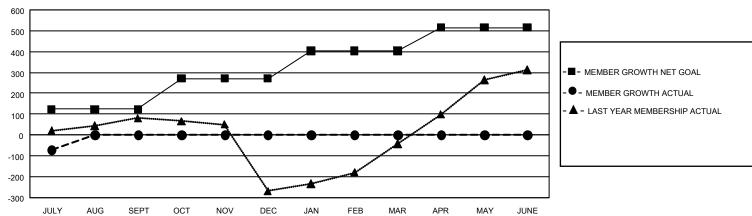

## GMT Constitutional Area 3, Group A

REPORT DOES NOT INCLUDE CLUBS IN UNDISTRICTED AREAS.

| Clubs                 |               |           |               | Members               |                         |                         |                                                    |
|-----------------------|---------------|-----------|---------------|-----------------------|-------------------------|-------------------------|----------------------------------------------------|
| RESULTS FOR 2022-2023 |               |           |               | RESULTS FOR 2022-2023 |                         |                         |                                                    |
| QUARTER               | NEW CLUB GOAL | NEW CLUBS | DROPPED CLUBS | QUARTER MEM           | IBER GROWTH NET<br>GOAL | MEMBER GROWTH<br>ACTUAL | DROPPED MEMBERS<br>ACTUAL (including<br>transfers) |
| JULY/AUG/SEPT         | 18            | 0         | 0             | JULY/AUG/SEPT         | 124                     | 127                     | 185                                                |
| OCT/NOV/DEC           | 24            | 0         | 0             | OCT/NOV/DEC           | 147                     | 0                       | 0                                                  |
| JAN/FEB/MAR           | 12            | 0         | 0             | JAN/FEB/MAR           | 132                     | 0                       | 0                                                  |
| APR/MAY/JUNE          | 3             | 0         | 0             | APR/MAY/JUNE          | 112                     | 0                       | 0                                                  |

## GOALS AND ACTUAL MEMBERS CUMULATIVE

| DROPPED CLUBS: 0 |     | 49 CLUBS OF 354 ADDED 1 OR | GENDER DISTRIBUTION                 |                |  |
|------------------|-----|----------------------------|-------------------------------------|----------------|--|
|                  |     | MORE NEW MEMBERS           | MALE                                | 4,875 (46.65%) |  |
|                  |     |                            | FEMALE                              | 5,552 (53.12%) |  |
| DROPPED MEMBERS  |     |                            | NON BINARY                          | 0 (0.00%)      |  |
| DECEASED         | 9   |                            | PREFER NOT TO ANSWER                | 24 (0.23%)     |  |
| CLUB CANCELLED   | 0   |                            | TOTAL FAMILY UNIT MEMBERS 3,03      |                |  |
| OTHER            | 176 | CLICK HERE FOR             | JOHNE TAME TO GIVE MEMBERS          |                |  |
| TOTAL            | 185 | CUMULATIVE MEMBERSHIP DATA | FAMILY MEMBERS PAYING HALF DUES 1,7 |                |  |